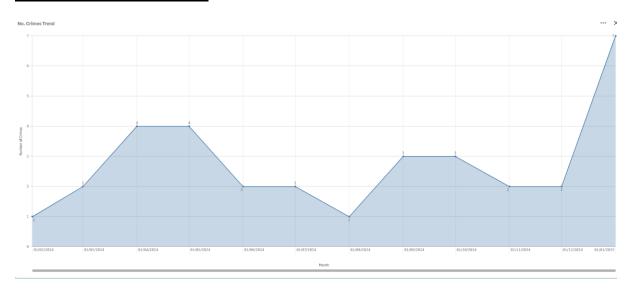

#### **Number of Crimes Trend:**

# **OVERALL CRIME TRENDS**

None of significant note